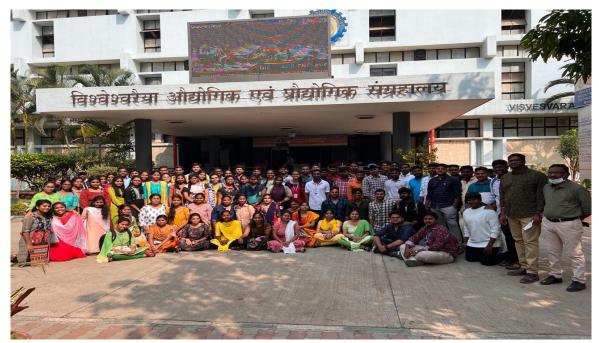

## 05-04-2022

With 85 students and three teacher members, the team went to VISHVESWARAYYA MUSEUM at 11 a.m. Students toured the Museum's innovative and inventive science equipment. They also learned about various aspects of space organisation. In the Museum, kids saw a variety of unique and inventive science equipment. Students saw several new and inventive science exhibits at the Museum. How does it work for spacing the craft to the Galaxy while scientists manage their operations in space?

PHOTO GALLERY OF STUDENTS VISIT TO VISWESWARAYYA MUSEUM, BANGALORE