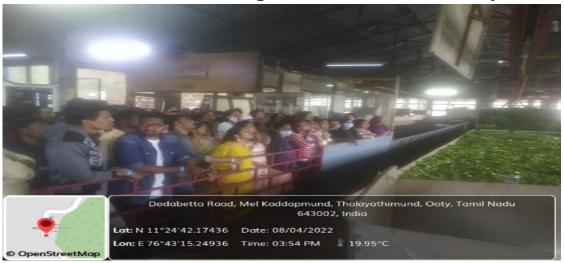

# 08 -04 - 2022

With 85 students and 3 staff members, the team went to the Bench Mark Tea Factory in Ooty. Deveswar, the factory's Manager of Operations, describes how the tea powder is made for final consumption. He also discussed the various sorts of teas, such as white, green, and black teas, as well as the various flavors of tea. He also discussed the benefits of drinking various kinds of tea. Finally, he went on a plant tour with the kids to show them how tea is made and packaged.

## Students Visting the Bench mark tea factory in OOTY