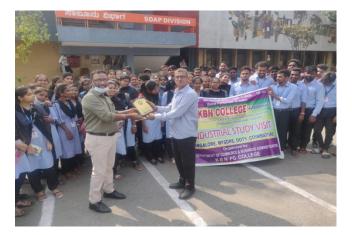

## 05-04-2022

At 2:00 p.m., 85 students and three staff members visited the Karnataka Mysore Sandal Soaps factory. Mr.B.Balakrishna, the HR manager of Karnataka soaps, welcomed students and faculty members at the corporate gate. He explained many aspects of the sector to the kids. He discussed their HR practises and marketing methods, as well as how they keep track of financial information for students. He answered every query of the student about Karnataka soaps industry's HR, Finance, and marketing concepts.

HR Manager Balakrishna(Mysore sandal soaps) Interacting with the students

Tour Co-ordinator B.Srinivasa Reddy felicitating HR manager Mysore sandal soaps

Photo Gallery of Students Visits to Karnataka soaps, Bangalore.