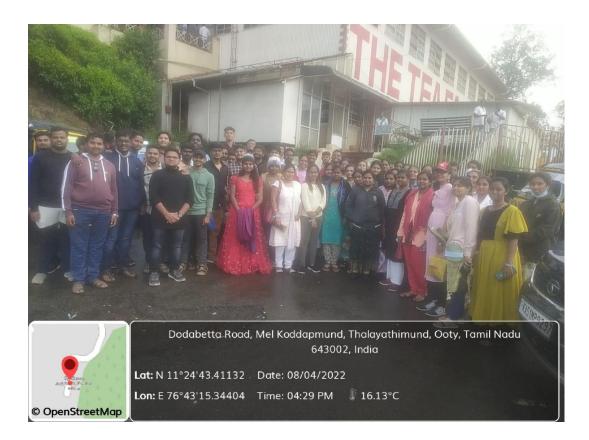

# 08 -04 - 2022

With 85 students and 3 staff members, the team went to the Bench Mark Tea Factory in Ooty. Deveswar, the factory's Manager of Operations, describes how the tea powder is made for final consumption. He also discussed the various sorts of teas, such as white, green, and black teas, as well as the various flavors of tea. He also discussed the benefits of drinking various kinds of tea. Finally, he went on a plant tour with the kids to show them how tea is made and packaged.

# Photo gallery of Students Visit to Bench Mark Tea factory, OOTY