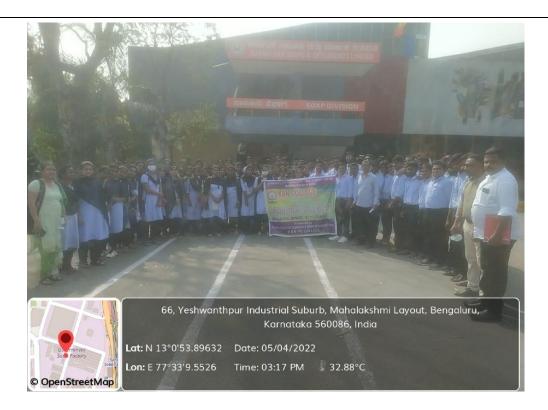

## 05-04-2022

At 2:00 p.m., 85 students and three staff members visited the Karnataka Mysore Sandal Soaps factory. Mr.B.Balakrishna, the HR manager of Karnataka soaps, welcomed students and faculty members at the corporate gate. He explained many aspects of the sector to the kids. He discussed their HR practises and marketing methods, as well as how they keep track of financial information for students. He answered every query of the student about Karnataka soaps industry's HR, Finance, and marketing concepts.

HR Manager Balakrishna(Mysore sandal soaps) Interacting with the students

Tour Co-ordinator B.Srinivasa Reddy felicitating HR manager Mysore sandal soaps

Photo Gallery of Students Visits to Karnataka soaps, Bangalore.