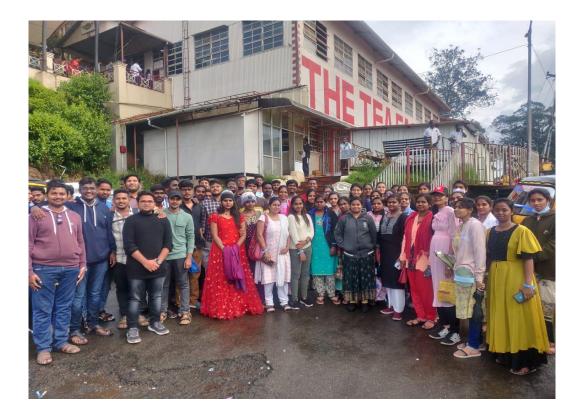

# 08 -04 - 2022

With 85 students and 3 staff members, the team went to the Bench Mark Tea Factory in Ooty. Deveswar, the factory's Manager of Operations, describes how the tea powder is made for final consumption. He also discussed the various sorts of teas, such as white, green, and black teas, as well as the various flavors of tea. He also discussed the benefits of drinking various kinds of tea. Finally, he went on a plant tour with the kids to show them how tea is made and packaged.

# Photo gallery of Students Visit to Bench Mark Tea factory, OOTY