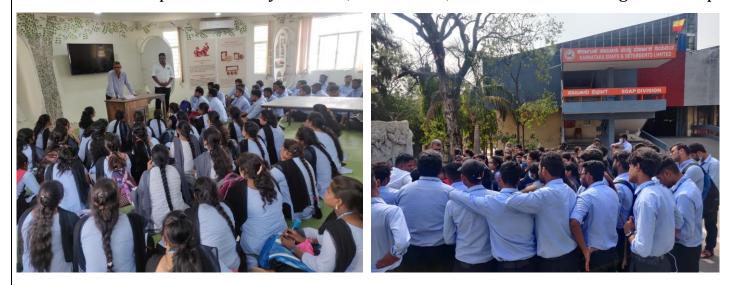

## 05-04-2022

At 2:00 p.m., 85 students and three staff members visited the Karnataka Mysore Sandal Soaps factory. Mr.B.Balakrishna, the HR manager of Karnataka soaps, welcomed students and faculty members at the corporate gate. He explained many aspects of the sector to the kids. He discussed their HR practises and marketing methods, as well as how they keep track of financial information for students. He answered every query of the student about Karnataka soaps industry's HR, Finance, and marketing concepts.

HR Manager Balakrishna(Mysore sandal soaps) Interacting with the students

Tour Co-ordinator B.Srinivasa Reddy felicitating HR manager Mysore sandal soaps

Photo Gallery of Students Visits to Karnataka soaps, Bangalore.